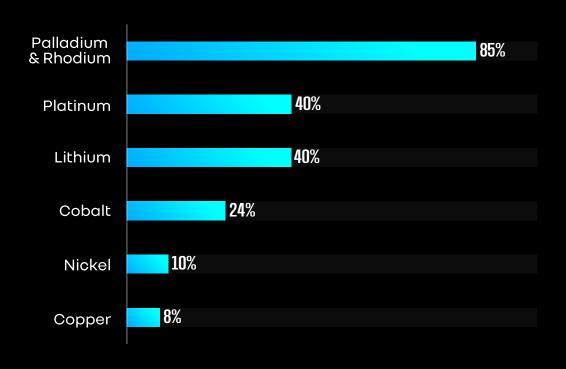

### CAR INDUSTRY DRAWS SIGNIFICANT SHARE FROM NATURAL RESOURCES

#### STRUCTURAL CHALLENGES FROM VIRGIN MATERIAL

DECLINING RESERVE

#### SHARE OF AUTOMOTIVE INTO GLOBAL CONSUMPTION [%]