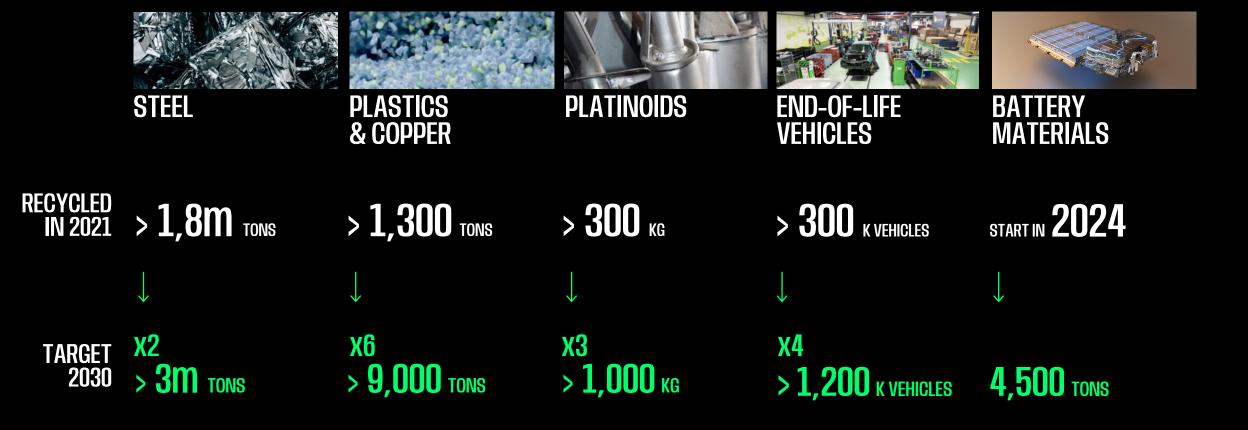

#### **ALREADY RECYCLED**

STEEL

FROM PRODUCTION SCRAP

> 14m TONS

**PLASTICS & COPPER** 

FROM END-OF-LIFE VEHICLES

> 12,000 Tons

**PLATINOIDS** 

(PLATINUM, PALLADIUM, RHODIUM) FROM END-OF-LIFE VEHICLES

~ 1m catalysts

1 YEAR INDUSTRY EQUIVALENT

...OF STEEL CONSUMPTION BY CAR INDUSTRY IN EUROPE ...OF RENAULT MEGANE PRODUCTION NEEDS OF PLASTICS

...OF DACIA PRODUCTION NEEDS IN G5 + UK